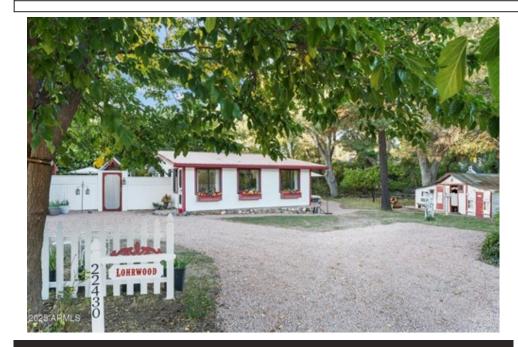

## 22430 S Hackberry St, Yarnell, AZ 85362

Beds: 1 | Baths: 1 Full

MLS #: 6801552

Single Family | 828 ft<sup>2</sup> | Lot: 108,900 ft<sup>2</sup> (2.5 acres)

» More Info: 22430SHackberrySt.lsForSale.com

Daniel Caudle (928) 458-0502 danny@awardrealty.com

## Remarks

Escape to the timeless beauty of Yarnell with this charming property at 22430 S Hackberry St. Set in Yarnell Heights, this 828 sq ft home, built in 1946 (Effective Age is 1994), offers a cozy retreat surrounded by Arizona's breathtaking landscapes. Yarnell's sweeping vistas, cool mountain breezes, and tranquil atmosphere create the perfect haven for those seeking a slower pace and deeper connection to nature. With its rich history and welcoming community, this is more than a homeit's a place to truly belong. Don't miss your chance to own a slice of Yarnell's serene charm.